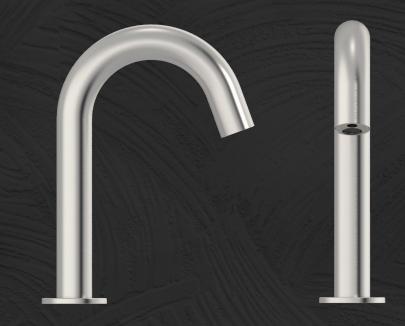

## e-Motion

e-Motion is the next generation of infrared faucet with its innovative technology. Its sleek, timeless and ergonomic design allows it to fit into any interior. This tapware is made in 316 stainless steel, a material that is extremely resistant to corrosion and remarkably easy to maintain.

-2-

Ref: 5001.09.33

-3-

Behind its simple and minimalist shape, this tap hides a wealth of technology. The infrared sensor integrated next to the aerator prevents unnecessary activation. A single presence of your hands under the spout is enough to trigger its operation, just the needed time.