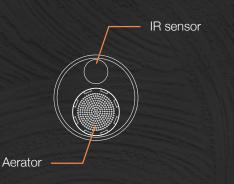

-2-

Ref: 5001.09.33

-3-

Behind its simple and minimalist shape, this tap hides a wealth of technology. The infrared sensor integrated next to the aerator prevents unnecessary activation. A single presence of your hands under the spout is enough to trigger its operation, just the needed time.

Its advanced technology allows significant water and energy savings, thanks to the instantaneous flow shutoff and the optional temperature adjustment. Its 4,5 litre/minute aerator limits the flow of water to ensure a reduction of around 85% in overall consumption.