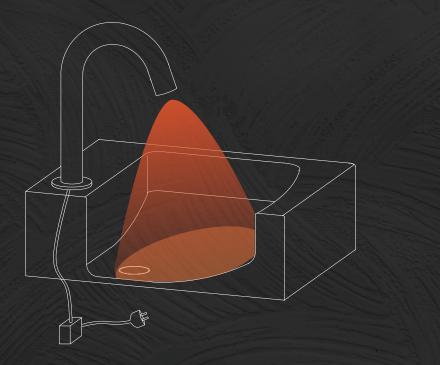

-2-

Ref: 5001.09.33

-3-

Behind its simple and minimalist shape, this tap hides a wealth of technology. The infrared sensor integrated next to the aerator prevents unnecessary activation. A single presence of your hands under the spout is enough to trigger its operation, just the needed time.

Its advanced technology allows significant water and energy savings, thanks to the instantaneous flow shutoff and the optional temperature adjustment. Its 4,5 litre/minute aerator limits the flow of water to ensure a reduction of around 85% in overall consumption.